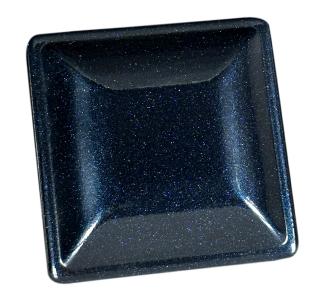

### FLASH NAVY SHOTS018

Your imagination is your limitation, add Flash Navy to your colors!

Works great with all powder paints and colors, especially darker and translucent colors! Add it to your clear coat for even more depth.