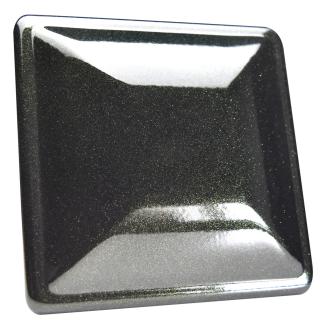

### FEATURES:

- 5 grams per bottle
- Micron Size: 20-80 μm
- Temperature Limit 400°F
- Recommended Pour: 1 shot per 1lb of solid color / 1 shot per 2lbs of clear coat
- Shot mixed with Super Mirror Clear & coated over Satin Black base